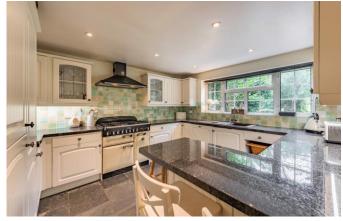

## **Property Description :**

A rare opportunity to purchase a unique property situated on Albury Heath. This very well presented 3 bedroom family home with light & airy rooms & great views is located at the end of a quiet cul-de-sac in this rural & highly sought after area. Ground floor accommodation comprises a large sitting room with bay window & log burner open plan to a dining room with double doors to the patio & rear garden, a 3rd bedroom/family room with skylight, a well fitted kitchen/breakfast room with an extensive range of units & breakfast bar, separate utility room with door to side & wc. The 1st floor benefits from a good size dual aspect double bedroom to the rear with fitted wardrobes & views over the garden & fields beyond, a 2nd double bedroom, a bathroom with bath & wall mounted shower & a shower room, plus additional storage on the landing. Outside, there is a small lawned area to the front & a 5 bar gate to one side provides access to a large gravelled driveway providing parking for numerous cars & continues to the rear of the property. The substantial rear garden is mainly laid to lawn with a variety of trees & shrubs, & this overlooks a field to the rear of that. Within the rear garden there is a large Summerhouse with power, light & a heating/air conditioning system, which is suitable for use as an office, studio or gym. The property offers great scope to extend (stpp), we believe the foundations are in place under the single storey part of the house to build above it & the loft is large & also offers potential. This desirable home is located within a short stroll of the village pub in Little London & also Albury Heath as well as numerous other walks & bridle paths. Offered for sale with no onward chain, viewings are highly recommended.