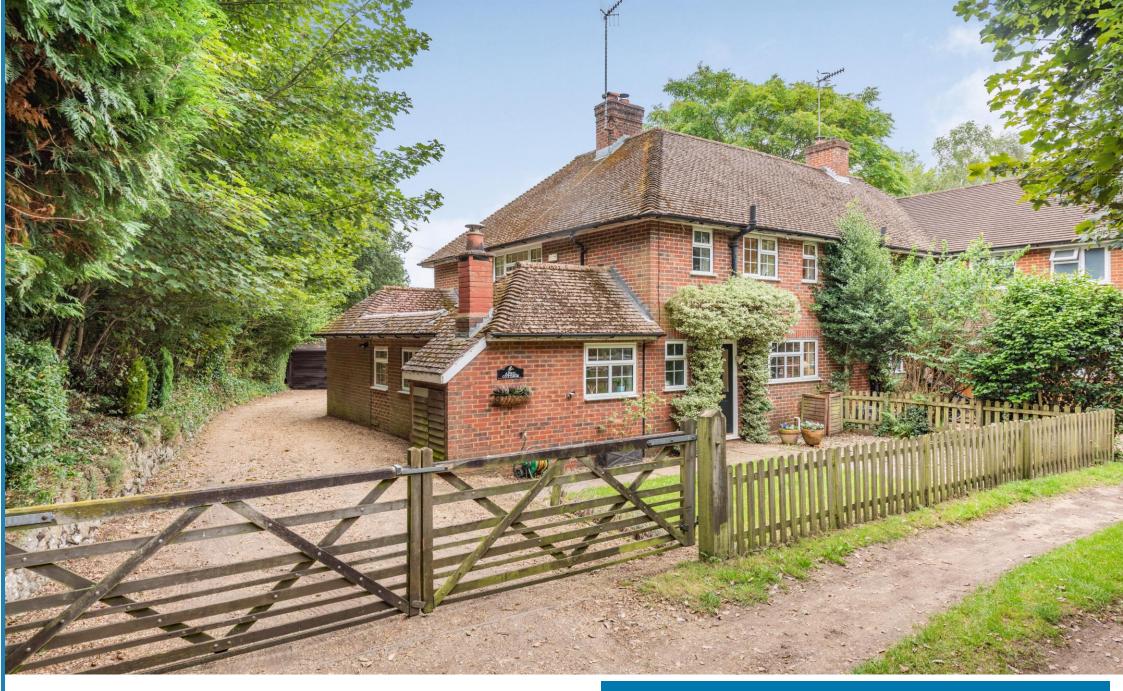

## **Property Description :**

A rare opportunity to purchase a unique property situated on Albury Heath. This very well presented 3 bedroom family home with light & airy rooms & great views is located at the end of a quiet cul-de-sac in this rural & highly sought after area. Ground floor accommodation comprises a large sitting room with bay window & log burner open plan to a dining room with double doors to the patio & rear garden, a 3rd bedroom/family room with skylight, a well fitted kitchen/breakfast room with an extensive range of units & breakfast bar, separate utility room with door to side & wc. The 1st floor benefits from a good size dual aspect double bedroom to the rear with fitted wardrobes & views over the garden & fields beyond, a 2nd double bedroom, a bathroom with bath & wall mounted shower & a shower room, plus additional storage on the landing. Outside, there is a small lawned area to the front & a 5 bar gate to one side provides access to a large gravelled driveway providing parking for numerous cars & continues to the rear of the property. The substantial rear garden is mainly laid to lawn with a variety of trees & shrubs, & this overlooks a field to the rear of that. Within the rear garden there is a large Summerhouse with power, light & a heating/air conditioning system, which is suitable for use as an office, studio or gym. The property offers great scope to extend (stpp), we believe the foundations are in place under the single storey part of the house to build above it & the loft is large & also offers potential. This desirable home is located within a short stroll of the village pub in Little London & also Albury Heath as well as numerous other walks & bridle paths. Offered for sale with no onward chain, viewings are highly recommended.