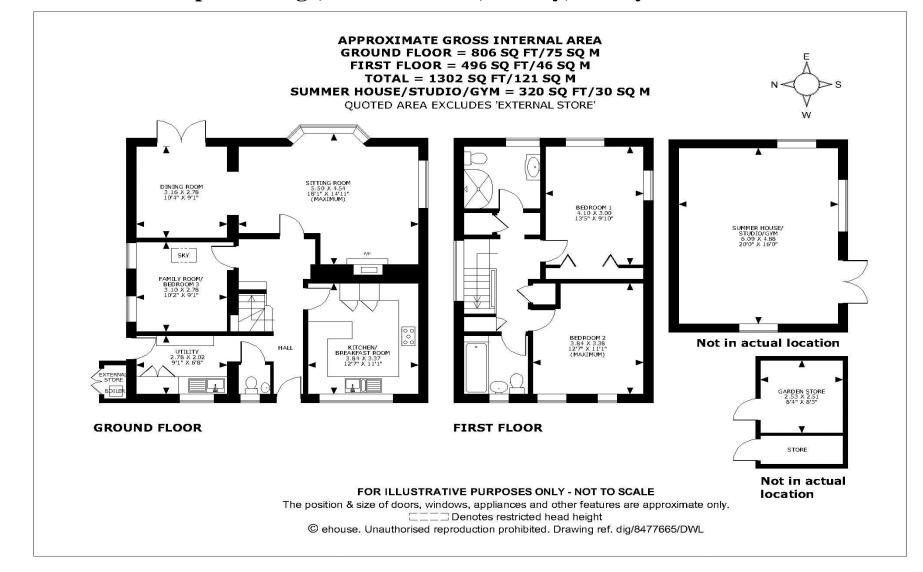

## **Property Description :**

A rare opportunity to purchase a unique property situated on Albury Heath. This very well presented 3 bedroom family home with light & airy rooms & great views is located at the end of a quiet cul-de-sac in this rural & highly sought after area. Ground floor accommodation comprises a large sitting room with bay window & log burner open plan to a dining room with double doors to the patio & rear garden, a 3rd bedroom/family room with skylight, a well fitted kitchen/breakfast room with an extensive range of units & breakfast bar, separate utility room with door to side & wc. The 1st floor benefits from a good size dual aspect double bedroom to the rear with fitted wardrobes & views over the garden & fields beyond, a 2nd double bedroom, a bathroom with bath & wall mounted shower & a shower room, plus additional storage on the landing. Outside, there is a small lawned area to the front & a 5 bar gate to one side provides access to a large gravelled driveway providing parking for numerous cars & continues to the rear of the property. The substantial rear garden is mainly laid to lawn with a variety of trees & shrubs, & this overlooks a field to the rear of that. Within the rear garden there is a large Summerhouse with power, light & a heating/air conditioning system, which is suitable for use as an office, studio or gym. The property offers great scope to extend (stpp), we believe the foundations are in place under the single storey part of the house to build above it & the loft is large & also offers potential. This desirable home is located within a short stroll of the village pub in Little London & also Albury Heath as well as numerous other walks & bridle paths. Offered for sale with no onward chain, viewings are highly recommended.